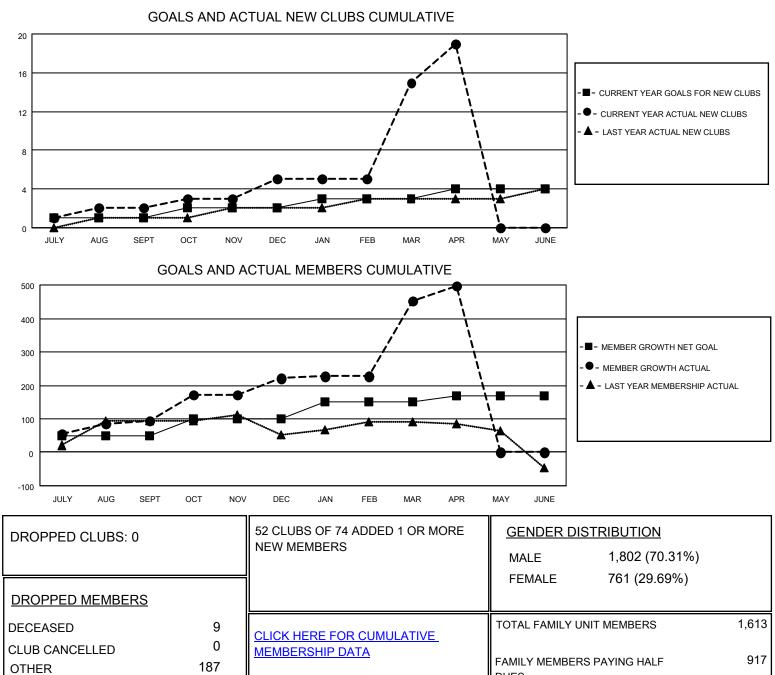

## LOCATION INDIA

District 320 C

Results as of: 4/30/2021

| Clubs                 |               |           |               | Members               |                        |                         |                                                    |
|-----------------------|---------------|-----------|---------------|-----------------------|------------------------|-------------------------|----------------------------------------------------|
| RESULTS FOR 2020-2021 |               |           |               | RESULTS FOR 2020-2021 |                        |                         |                                                    |
| QUARTER               | NEW CLUB GOAL | NEW CLUBS | DROPPED CLUBS | QUARTER               | BER GROWTH NET<br>GOAL | MEMBER GROWTH<br>ACTUAL | DROPPED<br>MEMBERS ACTUAL<br>(including transfers) |
| JULY/AUG/SEPT         | 1             | 2         | 0             | JULY/AUG/SEPT         | 50                     | 153                     | 49                                                 |
| OCT/NOV/DEC           | 1             | 3         | 0             | OCT/NOV/DEC           | 50                     | 216                     | 72                                                 |
| JAN/FEB/MAR           | 1             | 10        | 0             | JAN/FEB/MAR           | 50                     | 264                     | 28                                                 |
| APR/MAY/JUNE          | 1             | 4         | 0             | APR/MAY/JUNE          | 20                     | 94                      | 47                                                 |